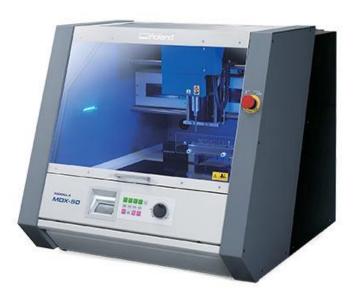

#### Live 4<sup>th</sup>-axis Unit

ZCL-50 4<sup>th</sup>-Axis unit for the MDX-50 (Rotary 4th Axis, 14.9" x 5.2" working area) \$3,995.00