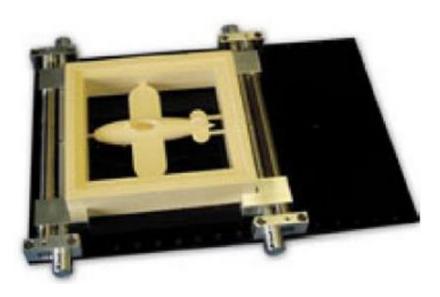

### **Roland MDX-50 SRP Milling Machine**

- 5 Position tool changer
- Large machining area (15.8 (X) x 12 (Y) x 3.9 (Z) in.) plus enhanced machine rigidity and drive mechanics.
  - Built-in control panel
  - Status light
  - Dust collection drawer

#### MDX-50 (CNC Milling Machine, 15.8" x 12" x 3.9") \$10,995.00