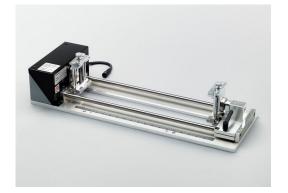

## T-slot table MDX-50

**CY-50T Clamp Set** - \$1,295.00 (16" x 12" x 5/8") Includes vice, side cam clamps, top clamps and rails.

CY-SCV - Self-Center Vice - maximum work-piece dimensions are X 13.7" (348mm) x Y 7.8" (198mm) \$725.00