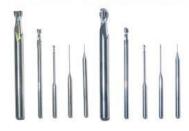

# **Tooling Kits**

Submicron grade carbide cutting tools manufactured with tight tolerances for precision milling. These kits include our most popular sizes in two different lengths. Short reach tooling for small detailed work and long reach tooling for reaching those hard to cut features. EM-KIT-SR and EM-KIT-LR are both recommended for all cutting needs.

EM-KIT-SR (Short Reach Tooling Kit, Contains 1/8", 1/16", 1/32", 1/64" Ball / Flat End Mills) **\$145.00** EM-KIT-LR (Long Reach Tooling Kit, Contains 1/4", 1/8", 1/16", 1/32", 1/64" Ball / Flat Long Reach End Mills) **\$379.00** 