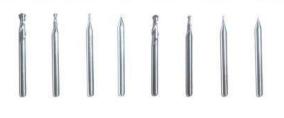

# **Tooling Kits**

Submicron grade carbide cutting tools manufactured with tight tolerances for precision milling. These kits include our most popular sizes in two different lengths. Short reach tooling for small detailed work and long reach tooling for reaching those hard to cut features. EM-KIT-SR and EM-KIT-LR are both recommended for all cutting needs.

EM-KIT-SR (Short Reach Tooling Kit, Contains 1/8", 1/16", 1/32", 1/64" Ball / Flat End Mills) **\$145.00** EM-KIT-LR (Long Reach Tooling Kit, Contains 1/4", 1/8", 1/16", 1/32", 1/64" Ball / Flat Long Reach End Mills) **\$379.00** 